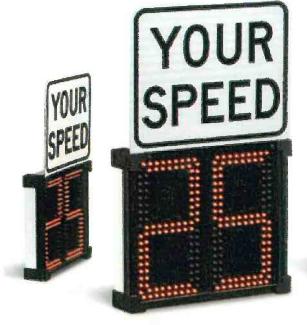

## 3. Portable radar speed display/Cost about \$5,120

Board was presented with a quote and product information from Air Traffic Solutions for a portable radar speed display at a cost of \$5,120. Discussion followed with questions regarding grant funding, selling the current speed trailer. Zollinger will report back next month.