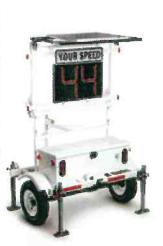

## 3. Portable radar speed display/Cost about \$5,120

Board was presented with a quote and product information from Air Traffic Solutions for a portable radar speed display at a cost of \$5,120. Discussion followed with questions regarding grant funding, selling the current speed trailer. Zollinger will report back next month.