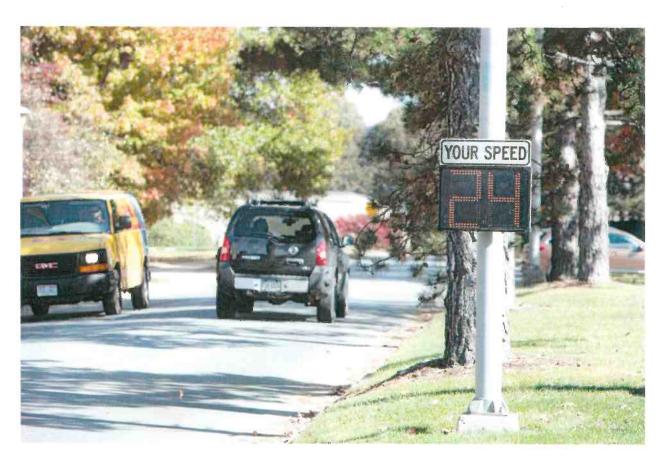

## 3. Portable radar speed display/Cost about \$5,120

Board was presented with a quote and product information from Air Traffic Solutions for a portable radar speed display at a cost of \$5,120. Discussion followed with questions regarding grant funding, selling the current speed trailer. Zollinger will report back next month.