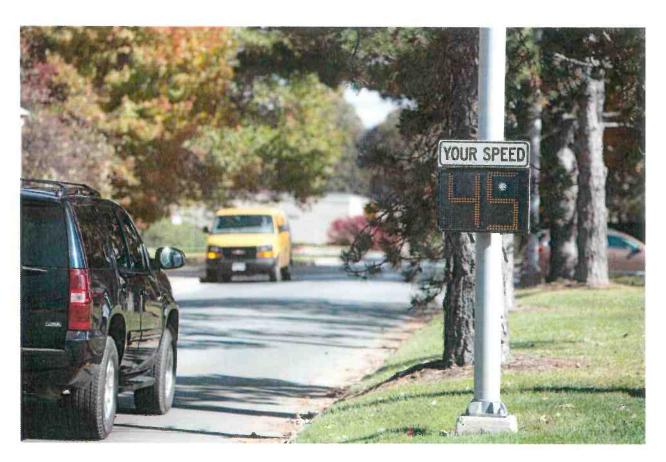

## 3. Portable radar speed display/Cost about \$5,120

Board was presented with a quote and product information from Air Traffic Solutions for a portable radar speed display at a cost of \$5,120. Discussion followed with questions regarding grant funding, selling the current speed trailer. Zollinger will report back next month.