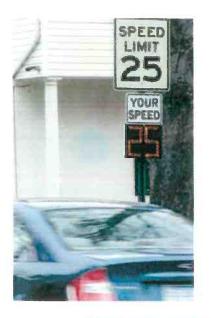

## 3. Portable radar speed display/Cost about \$5,120

Board was presented with a quote and product information from Air Traffic Solutions for a portable radar speed display at a cost of \$5,120. Discussion followed with questions regarding grant funding, selling the current speed trailer. Zollinger will report back next month.